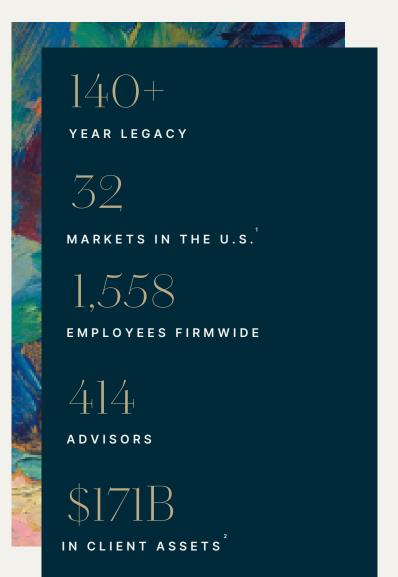

# Leading the Future of Financial Services

Our original founder, John D. Rockefeller, is widely credited with establishing the first full-service family office in the United States, later known as Rockefeller & Co. Since 1882, we have stood beside members of the Rockefeller family, helping guide them through opportunities and challenges as they occur — daily, and over the course of seven generations. As their needs evolved over time, so have the capabilities of the firm. Today, Rockefeller Capital Management offers this same type of service, care and trust to a broader base of clients to help them unlock the potential of their investments.

### MANAGEMENT COMMITTEE

A 47-member management committee brings extensive financial industry experience to the firm. Under President and CEO Gregory J. Fleming, its members shape strategy and guide daily operations.